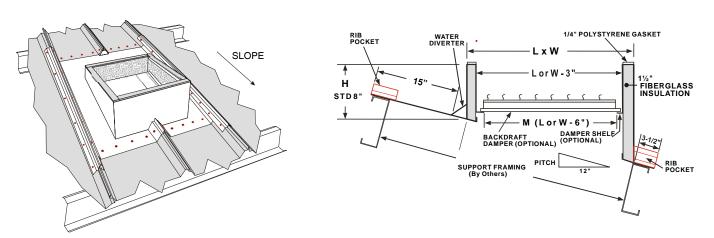

## **STANDARD FEATURES**

Constructed of .080 aluminum with continuous welded seams and integral base plate for water tight construction and extra strength.

Factory welded water tight rib pockets, designed to go over the eave side of roof sheet and under peak side.

Integral side rib for concealed fastener 24" standing seam panel.

Weather batten made of .032 aluminum to cover side seam.

Peak side flashing is 15" from cricket style water diverter welded to base.

Lined with 1½" fire proof glass fiber sound absorbing insulation.

Top ledge covered with 1/4" polystyrene gasket.

| PROJECT      |     |
|--------------|-----|
| LOCATION     |     |
| ARCHITECT    |     |
| ENGINEER     |     |
| CONTRACTOR   |     |
| SUBMITTED BY |     |
| DATE         | PO# |

## **OPTIONS**

- Interior metal liner.
- Standard heights of 12, 14, 16, 18, 20, 24", or any special height.
- Damper shelf standard or custom size damper opening.

THIS CURB IS DESIGNED ONLY FOR
INSTALLATION OVER THE EAVE SIDE ROOF
SHEET AND UNDER THE PEAK
SIDE ROOF SHEET