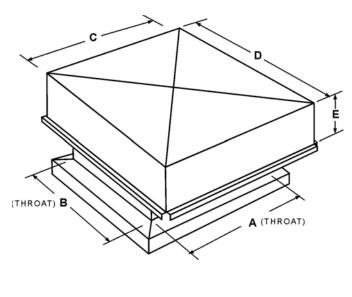

## **STANDARD FEATURES**

Free area at perimeter equals 100% of throat area.

Hood constructed of .050" aluminum. Base constructed of .080" aluminum.

Hood reinforced and braced for extra strength with wide overhang for storm protection.

| SPECIFICATIONS AND DIMENSIONS |       |                             |                              |                           |                            |                            |         |
|-------------------------------|-------|-----------------------------|------------------------------|---------------------------|----------------------------|----------------------------|---------|
| REFERENCE                     | QUAN. | Throat<br>Width<br><b>A</b> | Throat<br>Length<br><b>B</b> | Hood<br>Width<br><b>C</b> | Hood<br>Length<br><b>D</b> | Hood<br>Height<br><b>E</b> | OPTIONS |
|                               |       |                             |                              |                           |                            |                            |         |
|                               |       |                             |                              |                           |                            |                            |         |
|                               |       |                             |                              |                           |                            |                            |         |
|                               |       |                             |                              |                           |                            |                            |         |
|                               |       |                             |                              |                           |                            |                            |         |
|                               |       |                             |                              |                           |                            |                            |         |