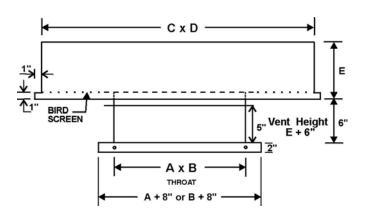

## **STANDARD FEATURES**

Free area at perimeter equals 100% of throat area.

Hood constructed of .050" aluminum. Base constructed of .080" aluminum.

Hood reinforced and braced for extra strength with wide overhang for storm protection.

Hood assembled with standing and snap back seams secured with spot welds.

All curb cap corners miter cut and continuous welded.

Bird screen of ½" x ½" mesh galvanized welded wire.

| SPECIFICATIONS AND DIMENSIONS |       |                             |                              |                           |                            |                            |         |
|-------------------------------|-------|-----------------------------|------------------------------|---------------------------|----------------------------|----------------------------|---------|
| REFERENCE                     | QUAN. | Throat<br>Width<br><b>A</b> | Throat<br>Length<br><b>B</b> | Hood<br>Width<br><b>C</b> | Hood<br>Length<br><b>D</b> | Hood<br>Height<br><b>E</b> | OPTIONS |
|                               |       |                             |                              |                           |                            |                            |         |
|                               |       |                             |                              |                           |                            |                            |         |
|                               |       |                             |                              |                           |                            |                            |         |
|                               |       |                             |                              |                           |                            |                            |         |
|                               |       |                             |                              |                           |                            |                            |         |
|                               |       |                             |                              |                           |                            |                            |         |