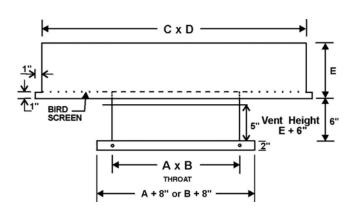

## **STANDARD FEATURES**

Free area at perimeter equals 200% of throat area for low velocity intake. Hood constructed of .050" aluminum. Base constructed of .080" aluminum.

Hood reinforced and braced for extra strength with wide overhang for storm protection.

Hood assembled with standing and snap back seams secured with spot welds.

All curb cap corners miter cut and continuous welded.

Bird screen of ½" x ½" mesh galvanized welded wire.

| PROJECT      |     |
|--------------|-----|
| LOCATION     |     |
| ARCHITECT    |     |
| ENGINEER     |     |
| CONTRACTOR   |     |
| SUBMITTED BY |     |
| DATE         | PO# |

| SPECIFICATIONS AND DIMENSIONS |       |                             |                              |                    |                            |                            |         |
|-------------------------------|-------|-----------------------------|------------------------------|--------------------|----------------------------|----------------------------|---------|
| REFERENCE                     | QUAN. | Throat<br>Width<br><b>A</b> | Throat<br>Length<br><b>B</b> | Hood<br>Width<br>C | Hood<br>Length<br><b>D</b> | Hood<br>Height<br><b>E</b> | OPTIONS |
|                               |       |                             |                              |                    |                            |                            |         |
|                               |       |                             |                              |                    |                            |                            |         |
|                               |       |                             |                              |                    |                            |                            |         |
|                               |       |                             |                              |                    |                            |                            |         |
|                               |       |                             |                              |                    |                            |                            |         |