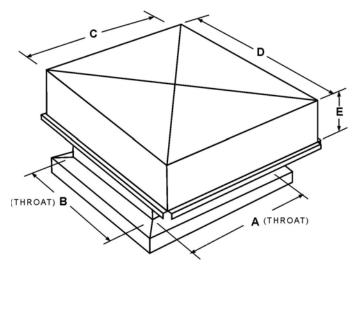

## **STANDARD FEATURES**

Free area at perimeter equals 200% of throat area for low velocity intake. Hood constructed of .050" aluminum. Base constructed of .080" aluminum.

Hood reinforced and braced for extra strength with wide overhang for storm protection.

| SPECIFICATIONS AND DIMENSIONS |       |                             |                              |                    |                            |                            |         |
|-------------------------------|-------|-----------------------------|------------------------------|--------------------|----------------------------|----------------------------|---------|
| REFERENCE                     | QUAN. | Throat<br>Width<br><b>A</b> | Throat<br>Length<br><b>B</b> | Hood<br>Width<br>C | Hood<br>Length<br><b>D</b> | Hood<br>Height<br><b>E</b> | OPTIONS |
|                               |       |                             |                              |                    |                            |                            |         |
|                               |       |                             |                              |                    |                            |                            |         |
|                               |       |                             |                              |                    |                            |                            |         |
|                               |       |                             |                              |                    |                            |                            |         |
|                               |       |                             |                              |                    |                            |                            |         |