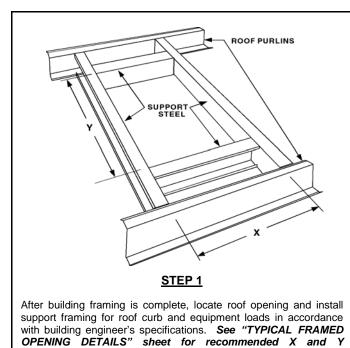

#### FOR INSTALLATION ON TOP OF A NEW ROOF

support framing for roof curb and equipment loads in accordance with building engineer's specifications. See "TYPICAL FRAMED OPENING DETAILS" sheet for recommended X and Y dimensions.

# FOR INSTALLATION ON TOP OF A NEW ROOF