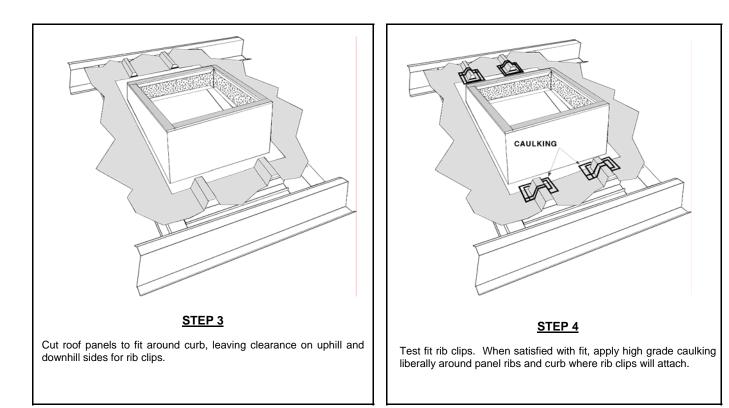

of sealant tape on the top side of the roof panel.





6532 TOWER LANE, CLAREMORE, OK. 74019 Phone: 877-728-3278 Fax: 877-203-1998 (A Division of Acme Mfg. Corp.) Metal Roof Curb With Loose Clips Type FCMR-2 (Existing Roof)

## **Type FCMR-2 (EXISTING ROOF) - INSTALLATION INSTRUCTIONS**



#### FOR INSTALLATION ON TOP OF AN EXISTING ROOF





6532 TOWER LANE, CLAREMORE, OK. 74019 Phone: 877-728-3278 Fax: 877-203-1998 (A Division of Acme Mfg. Corp.)

Metal Roof Curb With Loose Clips Type FCMR-2 (New Roof)

## Type FCMR-2 (NEW ROOF) - INSTALLATION INSTRUCTIONS

#### FOR INSTALLATION ON TOP OF A NEW ROOF



support framing for roof curb and equipment loads in accordance with building engineer's specifications. See "TYPICAL FRAMED OPENING DETAILS" sheet for recommended X and Y dimensions.







# 6532 TOWER LANE, CLAREMORE, OK. 74019 Metal Roof Curb Phone: 877-728-3278 Fax: 877-203-1998 With Loose Clips [A Division of Acme Mfg. Corp.]

**Type FCMR-2** (New Roof)

CURB

SUPPORT FRAMING

# **Type FCMR-2 (NEW ROOF) - INSTALLATION INSTRUCTIONS**

# FOR INSTALLATION ON TOP OF A NEW ROOF