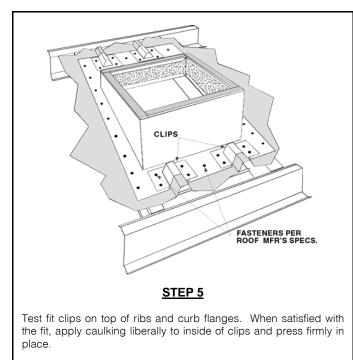

K. 74019 Phone: 877-728-3278 Fax: 877-203-1998 (A Division of Acme Mfg. Corp.) Metal Roof Curb With Loose Clips Type FCMR-2 (Existing Roof)

# **Type FCMR-2 (EXISTING ROOF) - INSTALLATION INSTRUCTIONS**



FOR INSTALLATION ON TOP OF AN EXISTING ROOF

 STEP 2

Cut root panels to fit opening of curb on sloping sides and with ribs overlapping curb flanges by  $3\frac{1}{2}$ " on eave and ridge sides. Cut openings in curb flanges to clear ribs and test fit curb. Set curb aside and apply a minimum of two rows of sealant tape on the top side of the roof panel.





6532 TOWER LANE, CLAREMORE, OK. 74019 Phone: 877-728-3278 Fax: 877-203-1998 (A Division of Acme Mfg. Corp.) Metal Roof Curb With Loose Clips Type FCMR-2 (Existing Roof)

## **Type FCMR-2 (EXISTING ROOF) - INSTALLATION INSTRUCTIONS**



#### FOR INSTALLATION ON TOP OF AN EXISTING ROOF





6532 TOWER LANE, CLAREMORE, OK. 74019 Phone: 877-728-3278 Fax: 877-203-1998 (A Division of Acme Mfg. Corp.)

Metal Roof Curb With Loose Clips Type FCMR-2 (New Roof)

## Type FCMR-2 (NEW ROOF) - INSTALLATION INSTRUCTIONS

#### FOR INSTALLATION ON TOP OF A NEW ROOF



support framing for roof curb and equipment loads in accordance with building engineer's specifications. See "TYPICAL FRAMED OPENING DETAILS" sheet for recommended X and Y dimensions.







# 6532 TOWER LANE, CLAREMORE, OK. 74019 Metal Roof Curb Phone: 877-728-3278 Fax: 877-203-1998 With Loose Clips [A Division of Acme Mfg. Corp.]

**Type FCMR-2** (New Roof)

CURB

SUPPORT FRAMING

# **Type FCMR-2 (NEW ROOF) - INSTALLATION INSTRUCTIONS**

# FOR INSTALLATION ON TOP OF A NE