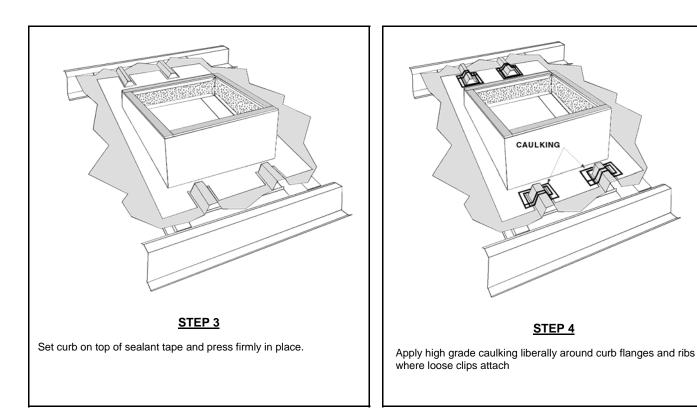

# **Type FCMR-2 (EXISTING ROOF) - INSTALLATION INSTRUCTIONS**

FOR INSTALLATION ON TOP OF AN EXISTING ROOF

 STEP 2

Cut root panels to fit opening of curb on sloping sides and with ribs overlapping curb flanges by  $3\frac{1}{2}$ " on eave and ridge sides. Cut openings in curb flanges to clear ribs and test fit curb. Set curb aside and apply a minimum of two rows of sealant tape on the top side of the roof panel.