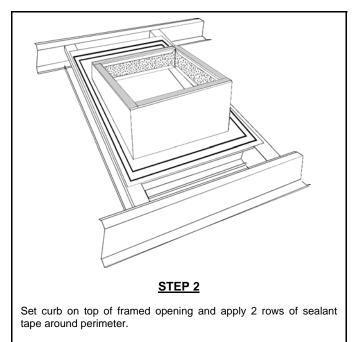

s of sealant tape on the top side of the roof panel.





6532 TOWER LANE, CLAREMORE, OK. 74019 Phone: 877-728-3278 Fax: 877-203-1998 (A Division of Acme Mfg. Corp.) Metal Roof Curb With Loose Clips Type FCMR-2 (Existing Roof)

## **Type FCMR-2 (EXISTING ROOF) - INSTALLATION INSTRUCTIONS**



#### FOR INSTALLATION ON TOP OF AN EXISTING ROOF





6532 TOWER LANE, CLAREMORE, OK. 74019 Phone: 877-728-3278 Fax: 877-203-1998 (A Division of Acme Mfg. Corp.)

Metal Roof Curb With Loose Clips Type FCMR-2 (New Roof)

## Type FCMR-2 (NEW ROOF) - INSTALLATION INSTRUCTIONS

#### FOR INSTALLATION ON TOP OF A NEW ROOF



support framing for roof curb and equipment loads in accordance with building engineer's specifications. See "TYPICAL FRAMED OPENING DETAILS" sheet for recommended X and Y dimensions.







# 6532 TOWER LANE, CLAREMORE, OK. 74019 Metal Roof Curb Phone: 877-728-3278 Fax: 877-203-1998 With Loose Clips [A Division of Acme Mfg. Corp.]

**Type FCMR-2** (New Roof)

CURB

SUPPORT FRAMING

# **Type FCMR-2 (NEW ROOF) - INSTALLATION INSTRUCTIONS**

# FOR INSTALLATION ON TOP OF A NEW ROOF