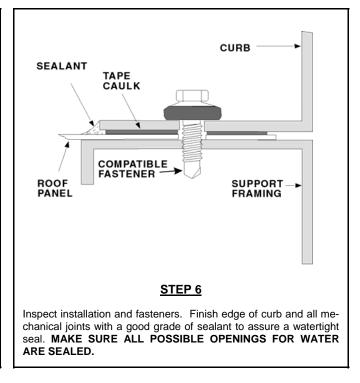

vision of Acme Mfg. Corp.) Metal Roof Curb With Loose Clips Type FCMR-2 (Existing Roof)

# **Type FCMR-2 (EXISTING ROOF) - INSTALLATION INSTRUCTIONS**



FOR INSTALLATION ON TOP OF AN EXISTING ROOF

 STEP 2

Cut root panels to fit opening of curb on sloping sides and with ribs overlapping curb flanges by  $3\frac{1}{2}$ " on eave and ridge sides. Cut openings in curb flanges to clear ribs and test fit curb. Set curb aside and apply a minimum of two rows of sealant tape on the top side of the roof panel.





6532 TOWER LANE, CLAREMORE, OK. 74019 Phone: 877-728-3278 Fax: 877-203-1998 (A Division of Acme Mfg. Corp.) Metal Roof Curb With Loose Clips Type FCMR-2 (Existing Roof)

## **Type FCMR-2 (EXISTING ROOF) - INSTALLATION INSTRUCTIONS**



#### FOR INSTALLATION ON TOP OF AN EXISTING ROOF





6532 TOWER LANE, CLAREMORE, OK. 74019 Phone: 877-728-3278 Fax: 877-203-1998 (A Division of Acme Mfg. Corp.)

Metal Roof Curb With Loose Clips Type FCMR-2 (New Roof)

## Type FCMR-2 (NEW ROOF) - INSTALLATION INSTRUCTIONS

#### FOR INSTALLATION ON TOP OF A NEW ROOF



support framing for roof curb and equipment loads in accordance with building engineer's specifications. See "TYPICAL FRAMED OPENING DETAILS" sheet for recommended X and Y dimensions.







# 6532 TOWER LANE, CLAREMORE, OK. 74019 Metal Roof Curb Phone: 877-728-3278 Fax: 877-203-1998 With Loose Clips [A Division of Acme Mfg. Corp.]

**Type FCMR-2** (New Roof)

CURB

SUPPORT FRAMING

# **Type FCMR-2 (NEW ROOF) - INSTALLATION INSTRUCTIONS**

# FOR INSTALLATION ON TOP OF A NEW ROOF