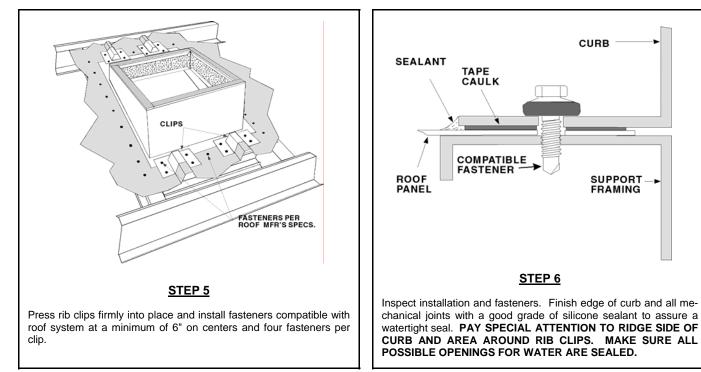

# 6532 TOWER LANE, CLAREMORE, OK. 74019 Metal Roof Curb Phone: 877-728-3278 Fax: 877-203-1998 With Loose Clips [A Division of Acme Mfg. Corp.]

**Type FCMR-2** (New Roof)

CURB

SUPPORT FRAMING