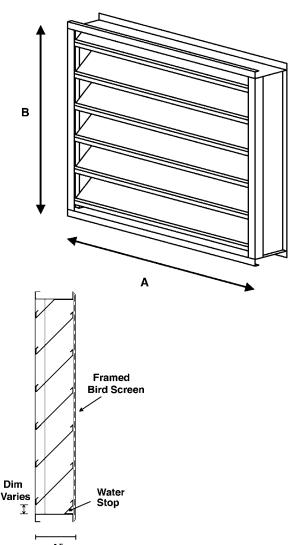

**Wall Louver High Performance** 4" Drainable Blade **GALV. STEEL** Type LWJ4-G

## STANDARD CONSTRUCTION

Frame of 18 Ga. galvanized steel 4" deep with mill finish.

4" drainable blades positioned at 45° angle, spaced 3-7/8" center to center and formed of 18 Ga. galvanized steel.

All fasteners HD Galv.

19 Ga. galvanized steel 1/2" mesh screen in removable frame rear mounted. (Adds 3/8" to depth.)

Minimum size: 12" x 12"; Maximum single section: 72" (w) x 120" (h)

Sizes over 84" in either dimension ship KD for field assembly.