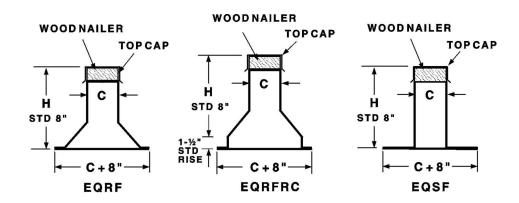

## All rails are sized and priced by Length and Height (3.5" wide std)

## Check all that apply:

- □ Straight-sided style EQSF
- □ Canted style EQRF
- □ Raised Cant Style EQRFRC
- □ 18 ga. galvanized (standard)
- □ 16 ga. galvanized
- □ 14 ga. galvanized
- □ Other material: \_\_\_\_\_