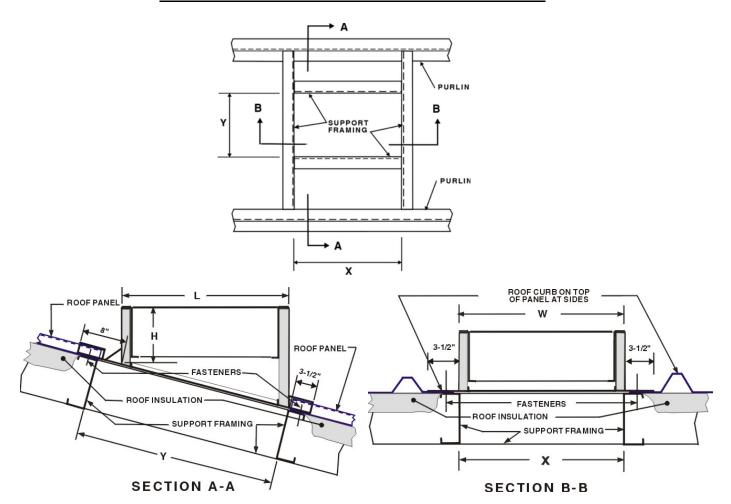

6532 TOWER LANE, CLAREMORE, OK. 74019 Phone: 877-728-3278 Fax: 877-203-1998 (A Division of Acme Mfg. Corp.)

Metal Roof Curb Welded Clip Type FCMR-1

## TYPICAL FRAMING DETAILS FOR TYPE FCMR-1 CURB

| RECOMMENDED DIMENSIONS |              |                      |
|------------------------|--------------|----------------------|
| ROOF PITCH             | X-DIMENSION  | Y-DIMENSION          |
| UP TO 2 to 12 PITCH    | EQUAL TO "W" | EQUAL TO (1.00*L)+5" |
| 3 to 12 PITCH          | EQUAL TO "W" | EQUAL TO (1.03*L)+5" |
| 4 to 12 PITCH          | EQUAL TO "W" | EQUAL TO (1.05*L)+5" |
| 5 to 12 PITCH          | EQUAL TO "W" | EQUAL TO (1.08*L)+5" |
| 6 to 12 PITCH          | EQUAL TO "W" | EQUAL TO (1.12*L)+5" |
| 7 to 12 PITCH          | EQUAL TO "W" | EQUAL TO (1.16*L)+5" |
| 8 to 12 PITCH          | EQUAL TO "W" | EQUAL TO (1.20*L)+5" |
| 9 to 12 PITCH          | EQUAL TO "W" | EQUAL TO (1.25*L)+5" |
| 10 to 12 PITCH         | EQUAL TO "W" | EQUAL TO (1.30*L)+5" |
| 11 to 12 PITCH         | EQUAL TO "W" | EQUAL TO (1.36*L)+5" |
| 12 to 12 PITCH         | EQUAL TO "W" | EQUAL TO (1.41*L)+5" |

EXAMPLE: 36"X48" CURB w/ 4 to 12 Pitch:

W= 36", L = 48" X = 36" Y = 55-3/8" (= 1.05\*48 + 5)