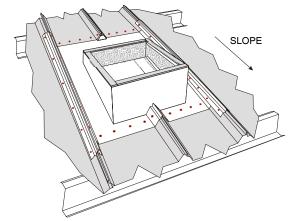

## STANDARD FEATURES

Constructed of .080 aluminum with continuous welded seams and integral base plate for water tight construction and extra strength.

Factory welded water tight rib pockets, designed to go over the eave side of roof sheet and under peak side.

Integral side rib for concealed fastener 24" standing seam panel.

Weather batten made of .032 aluminum to cover side seam.

Peak side flashing is 15" from cricket style water diverter welded to base.

Lined with  $1\frac{1}{2}$ " fire proof glass fiber sound absorbing insulation. Top ledge covered with 1/4" polystyrene gasket.