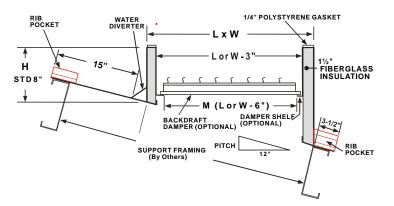

## STANDARD FEATURES

Constructed of .080 aluminum with continuous welded seams and integral base plate for water tight construction and extra strength.

Factory welded water tight rib pockets, designed to go over the eave side of roof sheet and under peak side.

Integral side rib for concealed fastener 24" standing seam panel.

Weather batten made of .032 aluminum to cover side seam.

Peak side flashing is 15" from cricket style water diverter welded to base.

Lined with  $1\frac{1}{2}$ " fire proof glass fiber sound absorbing insulation. Top ledge covered with 1/4" polystyrene gasket.

## **OPTIONS**

- Interior metal liner.
- Standard heights of 12, 14, 16, 18, 20, 24", or any special height.
- Damper shelf standard or custom size damper opening.
- Back draft damper; Damper motor, 120, 240, or 480 vac.
- Security bars.
- Protective or decorative coatings.