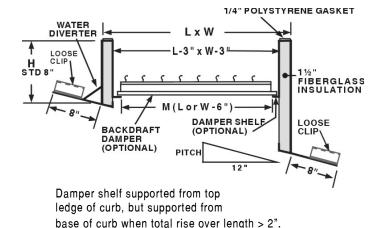

Constructed of 18 ga. galv. steel with continuous welded seams and integral base plate for water tightness and extra strength.

3½ " wide base flashing on sides to cover roof panel.

Upper flashing is 8" wide with cricket style water diverter welded to base.

Lined with  $1\frac{1}{2}$ " fiberglass fire proof sound attenuating thermal insulation.

Top ledge covered with 1/4" polystyrene gasket for weather seal and to reduce metal to metal conducted noise.

Minimum curb height is 8" on the shortest vertical height.

## **OPTIONS**

- Constructed of 18 ga. galvalume steel or .063 aluminum.
- Interior metal liner.
- 1½" wood nailer secured to top ledge of curb in lieu of gasket.
- Standard heights of 12, 14, 16, 18, 20, 24", or any special height.
- Damper shelf standard or custom size opening.
- Back draft damper; Damper motor, 120, 240, or 480 vac.
- Security bars.
- Protective or decorative coatings.