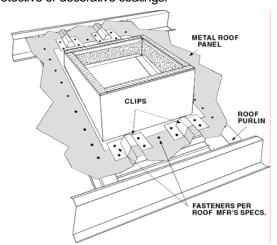

## **STANDARD FEATURES**

Loose "Clips" for field location of rib pockets when curb position relative to roof ribs cannot be determined prior to order. DEK-CAP™ end-cap flashing supplied for standing-seam roof panels. Factory welded clips supplied for R-panel roofs.

Constructed of 18 ga. galv. steel with continuous welded seams and integral base plate for water tightness and extra strength.

3½ " wide base flashing on sides to cover roof panel.

Upper flashing is 8" wide with cricket style water diverter welded to base.

Lined with  $1\frac{1}{2}$ " fiberglass fire proof sound attenuating thermal insulation.

Top ledge covered with 1/4" polystyrene gasket for weather seal and to reduce metal to metal conducted noise.

Minimum curb height is 8" on the shortest vertical height.