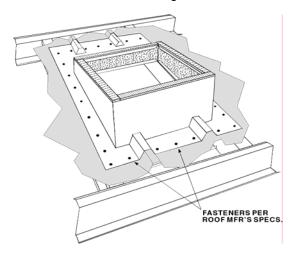

# Metal Roof Curb Welded Clip Type FCMR-1

### **STANDARD FEATURES**

Factory welded water tight rib pockets. Curb position relative to roof ribs MUST be determined prior to order.

Constructed of 18 ga. galv. steel with continuous welded seams and integral base plate for water tight construction and extra strength.

31/2" wide base flashing on sides to cover roof panel.

Upper flashing is 8" wide with cricket style water diverter welded to base.

Lined with  $1\frac{1}{2}$ " fiberglass fire proof sound attenuating thermal insulation.

# THIS CURB IS DESIGNED FOR INSTALLATION ON TOP OF THE ROOFING.

FCMR-1

| SPECIFICATIONS AND DIMENSIONS |       |                   |   |   |       |         |
|-------------------------------|-------|-------------------|---|---|-------|---------|
| REFERENCE                     | QUAN. | L<br>(Pitch Side) | W | Н | PITCH | OPTIONS |
|                               |       |                   |   |   |       |         |
|                               |       |                   |   |   |       |         |
|                               |       |                   |   |   |       |         |
|                               |       |                   |   |   |       |         |