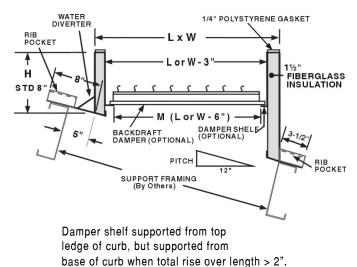

31/2" wide base flashing on sides to cover roof panel.

Upper flashing is 8" wide with cricket style water diverter welded to base.

Lined with  $1\frac{1}{2}$ " fiberglass fire proof sound attenuating thermal insulation.

Top ledge covered with  $\frac{1}{4}$ " polystyrene gasket for weather seal and to reduce metal to metal conducted noise.

Minimum curb height is 8" on the shortest vertical height.

### **OPTIONS**

- Constructed of 18 ga. galvalume steel or .063 aluminum.
- Interior metal liner.
- Standard heights of 12, 14, 16, 18, 20, 24", or any special height.
- Damper shelf standard or custom size opening.
- Back draft damper; Damper motor, 120, 240, or 480 vac.
- · Security bars.
- Protective or decorative coatings.