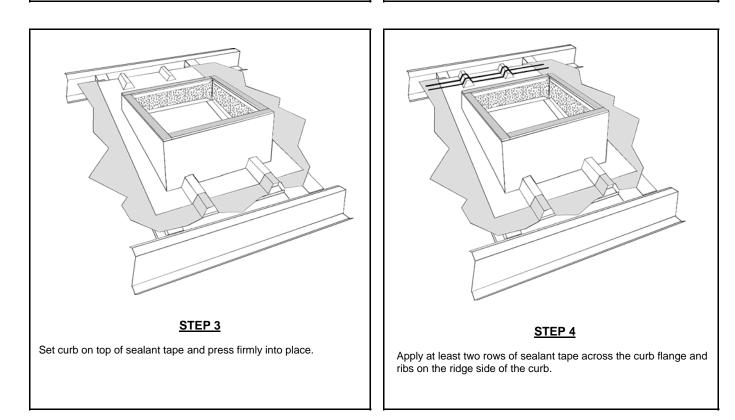

6532 TOWER LANE, CLAREMORE, OK. 74019 Phone: 877-728-3278 Fax: 877-203-1998 [A Division of Acme Mfg. Corp.]

Metal Roof Curb Welded Clip Type FCMR-1 (Over/Under)

# **Type FCMR-1 - OVER/UNDER INSTALLATION INSTRUCTIONS**

# ROOF PURLINS UPPORT STEEL <u>STEP 1</u> After building framing is complete, locate roof opening and install support framing for roof curb and equipment loads in accordance with building engineer's specifications. See "TYPICAL FRAMED OPENING DETAILS" sheet for recommended X and Y dimensions.

### FOR INSTALLATION ON TOP OF A NEW ROOF



with ribs overlapping eave side curb flanges by 31/2". Apply a minimum of two rows of sealant tape on the top side of the roof panels.





6532 TOWER LANE, CLAREMORE, OK. 74019 Phone: 877-728-3278 Fax: 877-203-1998 (A Division of Acme Mfg. Corp.) Metal Roof Curb Welded Clip Type FCMR-1 (Over/Under)

## **Type FCMR-1 - OVER/UNDER INSTALLATION INSTRUCTIONS**



### FOR INSTALLATION ON TOP OF A NEW ROOF