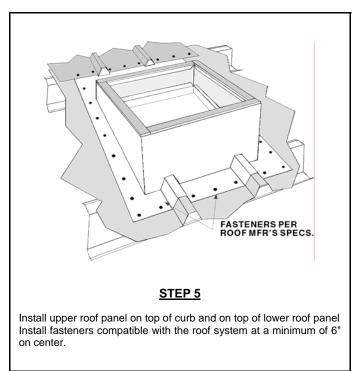

rb Welded Clip Type FCMR-1 (Over/Under)

# **Type FCMR-1 - OVER/UNDER INSTALLATION INSTRUCTIONS**

# ROOF PURLINS UPPORT STEEL <u>STEP 1</u> After building framing is complete, locate roof opening and install support framing for roof curb and equipment loads in accordance with building engineer's specifications. See "TYPICAL FRAMED OPENING DETAILS" sheet for recommended X and Y dimensions.

### FOR INSTALLATION ON TOP OF A NEW ROOF



with ribs overlapping eave side curb flanges by 31/2". Apply a minimum of two rows of sealant tape on the top side of the roof panels.





6532 TOWER LANE, CLAREMORE, OK. 74019 Phone: 877-728-3278 Fax: 877-203-1998 (A Division of Acme Mfg. Corp.) Metal Roof Curb Welded Clip Type FCMR-1 (Over/Under)

## **Type FCMR-1 - OVER/UNDER INSTALLATION INSTRUCTIONS**



### FOR INSTALLATION ON TOP OF A NEW ROOF