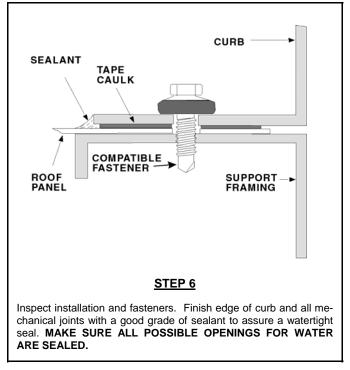

Type FCMR-1 - OVER/UNDER INSTALLATION INSTRUCTIONS**

# ROOF PURLINS UPPORT STEEL <u>STEP 1</u> After building framing is complete, locate roof opening and install support framing for roof curb and equipment loads in accordance with building engineer's specifications. See "TYPICAL FRAMED OPENING DETAILS" sheet for recommended X and Y dimensions.

### FOR INSTALLATION ON TOP OF A NEW ROOF



with ribs overlapping eave side curb flanges by 31/2". Apply a minimum of two rows of sealant tape on the top side of the roof panels.





6532 TOWER LANE, CLAREMORE, OK. 74019 Phone: 877-728-3278 Fax: 877-203-1998 (A Division of Acme Mfg. Corp.) Metal Roof Curb Welded Clip Type FCMR-1 (Over/Under)

## **Type FCMR-1 - OVER/UNDER INSTALLATION INSTRUCTIONS**



### FOR INSTALLATION ON TOP OF A NEW ROOF