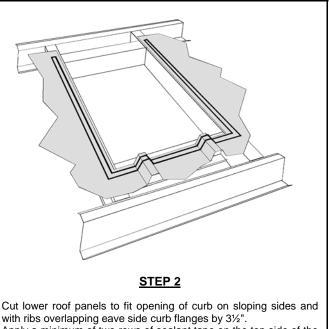

### FOR INSTALLATION ON TOP OF A NEW ROOF

with ribs overlapping eave side curb flanges by 31/2". Apply a minimum of two rows of sealant tape on the top side of the roof panels.

6532 TOWER LANE, CLAREMORE, OK. 74019 Phone: 877-728-3278 Fax: 877-203-1998 (A Division of Acme Mfg. Corp.) Metal Roof Curb Welded Clip Type FCMR-1 (Over/Under)