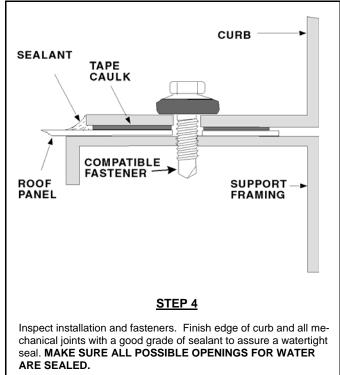

6532 TOWER LANE, CLAREMORE, OK. 74019 Phone: 877-728-3278 Fax: 877-203-1998 (A Division of Acme Mfg. Corp.) Metal Roof Curb Welded Clip Type FCMR-1

## Type FCMR-1 INSTALLATION INSTRUCTIONS

## Roof PURLINS SUPPORT STEEL V STEEL STEP 1

After building framing is complete, locate roof opening and install support framing for roof curb and equipment loads in accordance with building engineer's specifications. See *"TYPICAL FRAMED OPENING DETAILS"* sheet for recommended X and Y dimensions.

## FOR INSTALLATION ON TOP OF A NEW OR EXISTING ROOF



Cut roof panels to fit opening of curb on sloping sides and with ribs overlapping curb flanges by  $3\frac{1}{2}$ " on eave and ridge sides of curb. Apply a minimum of two rows of sealant tape on the top side of the roof panels.