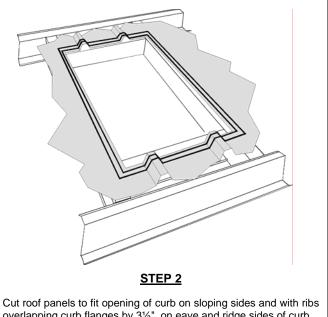

## FOR INSTALLATION ON TOP OF A NEW OR EXISTING ROOF

Cut roof panels to fit opening of curb on sloping sides and with ribs overlapping curb flanges by  $3\frac{1}{2}$ " on eave and ridge sides of curb. Apply a minimum of two rows of sealant tape on the top side of the roof panels.