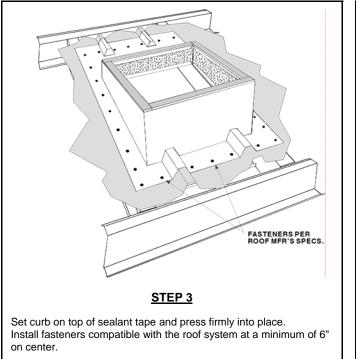

6532 TOWER LANE, CLAREMORE, OK. 74019 Phone: 877-728-3278 Fax: 877-203-1998 (A Division of Acme Mfg. Corp.) Metal Roof Curb Welded Clip Type FCMR-1

## Type FCMR-1 INSTALLATION INSTRUCTIONS

## Roof PURLINS SUPPORT STEEL V STEEL STEP 1

After building framing is complete, locate roof opening and install support framing for roof curb and equipment loads in accordance with building engineer's specifications. See *"TYPICAL FRAMED OPENING DETAILS"* sheet for recommended X and Y dimensions.

## FOR INSTALLATION ON TOP OF A NEW OR EXISTING ROOF



Cut roof panels to fit opening of curb on sloping sides and with ribs overlapping curb flanges by  $3\frac{1}{2}$ " on eave and ridge sides of curb. Apply a minimum of two rows of sealant tape on the top side of the roof panels.