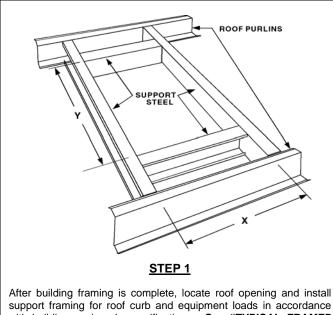

#### FOR INSTALLATION ON TOP OF A NEW ROOF

support framing for roof curb and equipment loads in accordance with building engineer's specifications. See "TYPICAL FRAMED OPENING DETAILS" sheet for recommended X and Y dimensions.