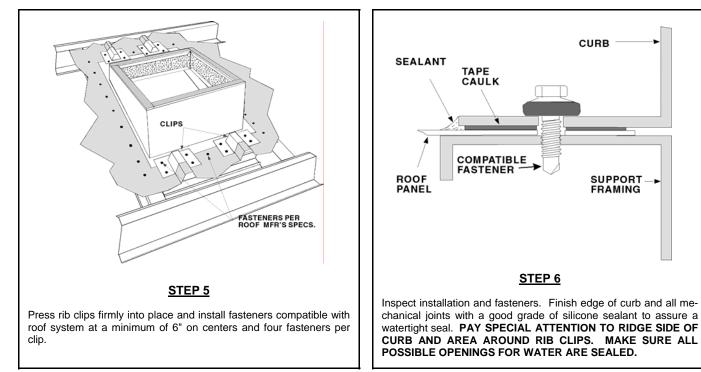

6532 TOWER LANE, CLAREMORE, OK. 74019 Phone: 877-728-3278 Fax: 877-203-1998 (A Division of Acme Mfg. Corp.)

Metal Roof Curb With Loose Clips Type FCMR-2 (New Roof)

### Type FCMR-2 (NEW ROOF) - INSTALLATION INSTRUCTIONS

#### FOR INSTALLATION ON TOP OF A NEW ROOF



support framing for roof curb and equipment loads in accordance with building engineer's specifications. See "TYPICAL FRAMED OPENING DETAILS" sheet for recommended X and Y dimensions.







# 6532 TOWER LANE, CLAREMORE, OK. 74019 Metal Roof Curb Phone: 877-728-3278 Fax: 877-203-1998 With Loose Clips [A Division of Acme Mfg. Corp.]

**Type FCMR-2** (New Roof)

CURB

SUPPORT FRAMING

## **Type FCMR-2 (NEW ROOF) - INSTALLATION INSTRUCTIONS**

## FOR INSTALLATION ON TOP OF A NEW ROOF