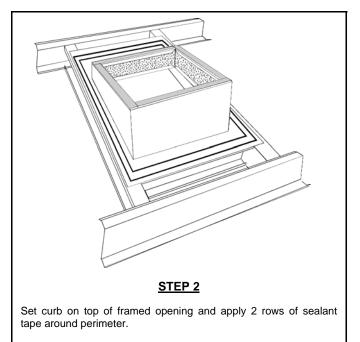

6532 TOWER LANE, CLAREMORE, OK. 74019 Phone: 877-728-3278 Fax: 877-203-1998 (A Division of Acme Mfg. Corp.)

Metal Roof Curb With Loose Clips Type FCMR-2 (New Roof)

### Type FCMR-2 (NEW ROOF) - INSTALLATION INSTRUCTIONS

#### FOR INSTALLATION ON TOP OF A NEW ROOF



support framing for roof curb and equipment loads in accordance with building engineer's specifications. See "TYPICAL FRAMED OPENING DETAILS" sheet for recommended X and Y dimensions.







# 6532 TOWER LANE, CLAREMORE, OK. 74019 Metal Roof Curb Phone: 877-728-3278 Fax: 877-203-1998 With Loose Clips [A Division of Acme Mfg. Corp.]

**Type FCMR-2** (New Roof)

CURB

SUPPORT FRAMING

## **Type FCMR-2 (NEW ROOF) - INSTALLATION INSTRUCTIONS**

## FOR INSTALLATION ON TOP OF A NEW ROOF