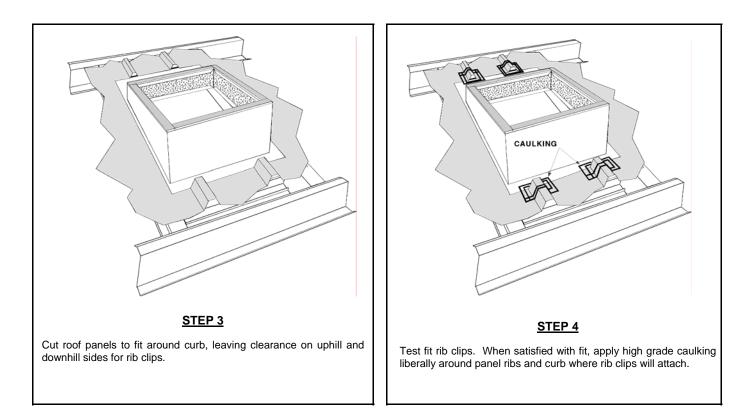

6532 TOWER LANE, CLAREMORE, OK. 74019 Phone: 877-728-3278 Fax: 877-203-1998 (A Division of Acme Mfg. Corp.)

Metal Roof Curb With Loose Clips Type FCMR-2 (New Roof)

### Type FCMR-2 (NEW ROOF) - INSTALLATION INSTRUCTIONS

#### FOR INSTALLATION ON TOP OF A NEW ROOF



support framing for roof curb and equipment loads in accordance with building engineer's specifications. See "TYPICAL FRAMED OPENING DETAILS" sheet for recommended X and Y dimensions.







# 6532 TOWER LANE, CLAREMORE, OK. 74019 Metal Roof Curb Phone: 877-728-3278 Fax: 877-203-1998 With Loose Clips [A Division of Acme Mfg. Corp.]

**Type FCMR-2** (New Roof)

CURB

SUPPORT FRAMING

## **Type FCMR-2 (NEW ROOF) - INSTALLATION INSTRUCTIONS**

## FOR INSTALLATION ON TOP OF A NEW ROOF