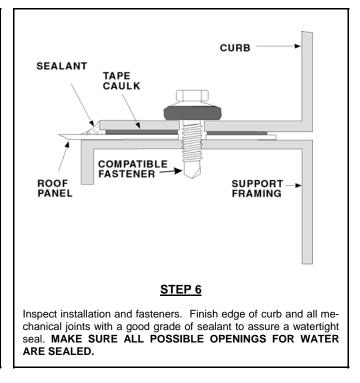

## **Type FCMR-2 (EXISTING ROOF) - INSTALLATION INSTRUCTIONS**

FOR INSTALLATION ON TOP OF AN EXISTING ROOF

 STEP 2

Cut root panels to fit opening of curb on sloping sides and with ribs overlapping curb flanges by  $3\frac{1}{2}$ " on eave and ridge sides. Cut openings in curb flanges to clear ribs and test fit curb. Set curb aside and apply a minimum of two rows of sealant tape on the top side of the roof panel.