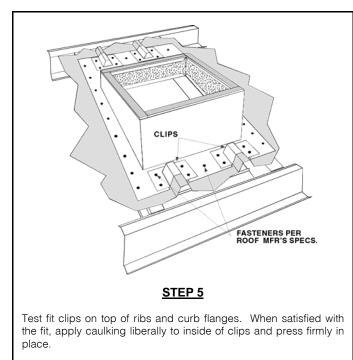

## **Type FCMR-2 (EXISTING ROOF) - INSTALLATION INSTRUCTIONS**

FOR INSTALLATION ON TOP OF AN EXISTING ROOF

 STEP 2

Cut root panels to fit opening of curb on sloping sides and with ribs overlapping curb flanges by  $3\frac{1}{2}$ " on eave and ridge sides. Cut openings in curb flanges to clear ribs and test fit curb. Set curb aside and apply a minimum of two rows of sealant tape on the top side of the roof panel.