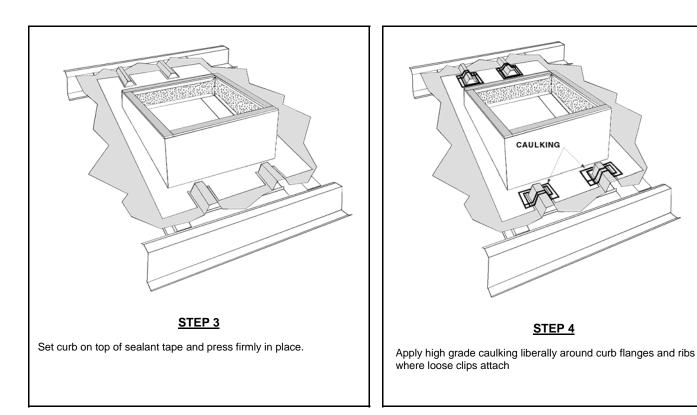

## **Type FCMR-2 (EXISTING ROOF) - INSTALLATION INSTRUCTIONS**

FOR INSTALLATION ON TOP OF AN EXISTING ROOF

 STEP 2

Cut root panels to fit opening of curb on sloping sides and with ribs overlapping curb flanges by  $3\frac{1}{2}$ " on eave and ridge sides. Cut openings in curb flanges to clear ribs and test fit curb. Set curb aside and apply a minimum of two rows of sealant tape on the top side of the roof panel.