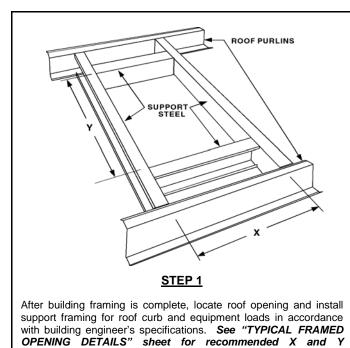

dimensions.

6532 TOWER LANE, CLAREMORE, OK. 74019 Phone: 877-728-3278 Fax: 877-203-1998 (A Division of Acme Mfg. Corp.) Metal Roof Curb With Loose Clips Type FCMR-2 (Existing Roof)

## **Type FCMR-2 (EXISTING ROOF) - INSTALLATION INSTRUCTIONS**

FOR INSTALLATION ON TOP OF AN EXISTING ROOF

 STEP 2

Cut root panels to fit opening of curb on sloping sides and with ribs overlapping curb flanges by  $3\frac{1}{2}$ " on eave and ridge sides. Cut openings in curb flanges to clear ribs and test fit curb. Set curb aside and apply a minimum of two rows of sealant tape on the top side of the roof panel.

6532 TOWER LANE, CLAREMORE, OK. 74019 Phone: 877-728-3278 Fax: 877-203-1998 (A Division of Acme Mfg. Corp.) Metal Roof Curb With Loose Clips Type FCMR-2 (Existing Roof)