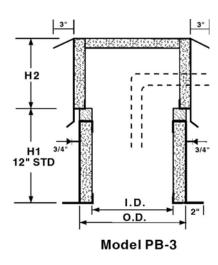

## Pipe Box Assembly Curb Type PB-1, PB-2 & PB-3

## **STANDARD FEATURES**

Shell and base plate constructed of 18 ga. galv steel with continuous welded seams for water tightness and extra strength.

Lined with 11/2" fiberglass fire proof thermal insulation.

Internal angle reinforcing.

Welds coated with chrome enamel.

3" cant on PB-1 & PB-2.

Raised cant for deck insulation on PB-1.

Factory installed wood nailer.

Pipe Box constructed of 20 ga. galv. steel with 1" rigid insulation.