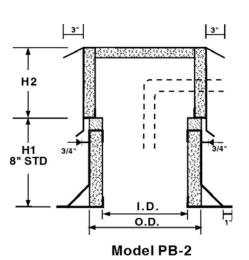

## Pipe Box Assembly Curb Type PB-1, PB-2 & PB-3

## **STANDARD FEATURES**

Shell and base plate constructed of 18 ga. galv steel with continuous welded seams for water tightness and extra strength.

Lined with 11/2" fiberglass fire proof thermal insulation.

Internal angle reinforcing.

Welds coated with chrome enamel.

3" cant on PB-1 & PB-2.

Raised cant for deck insulation on PB-1.

Factory installed wood nailer.

Pipe Box constructed of 20 ga. galv. steel with 1" rigid insulation.