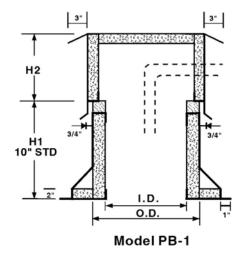

## Pipe Box Assembly Curb Type PB-1, PB-2 & PB-3

## **STANDARD FEATURES**

Shell and base plate constructed of 18 ga. galv steel with continuous welded seams for water tightness and extra strength.

Lined with 11/2" fiberglass fire proof thermal insulation.

Internal angle reinforcing.

Welds coated with chrome enamel.

3" cant on PB-1 & PB-2.

Raised cant for deck insulation on PB-1.

Factory installed wood nailer.

Pipe Box constructed of 20 ga. galv. steel with 1" rigid insulation.