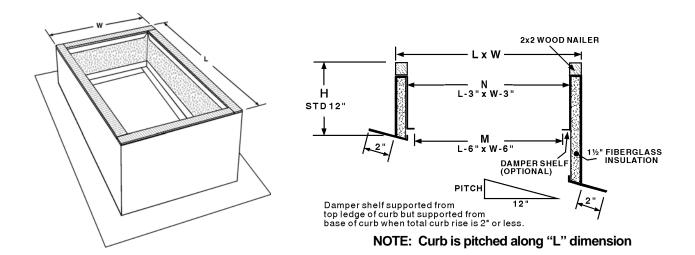

## Pitched Self-Flashing Curb Type FCSP

## **STANDARD FEATURES**

Constructed of 18 ga. galv. steel with continuous welded seams and integral base plate for water tightness and extra strength.

Lined with 1½" fiberglass fire proof sound attenuating type insulation.

2 x 2 treated wood nailer

Custom sizes with any roof pitch.

Standard curb height is 12" on the shortest vertical height.

## **OPTIONS**

- Constructed of .063" aluminum.
- Interior metal liner.
- Heights of 8, 14, 16, 18, 20, 24", or any special height.
- Damper shelf standard or custom size opening.
- Protective or decorative coatings.
- Heavy-gage construction.