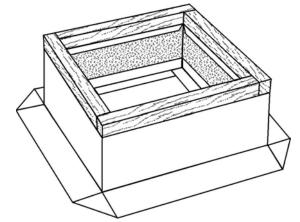

## Self-Flashing Curb Type FCS Custom Sizes

## **STANDARD FEATURES**

Constructed of 18 ga. galv. steel with continuous welded seams and integral base plate for water tightness and extra strength.

Lined with 1½" fiberglass fire proof sound attenuating thermal insulation.