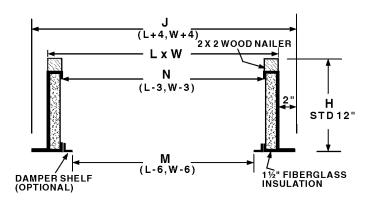

## **STANDARD FEATURES**

Constructed of 18 ga. galv. steel with continuous welded seams and integral base plate for water tightness and extra strength.

Lined with 1½" fiberglass fire proof sound attenuating thermal insulation.

2 x 2 treated wood nailer secured to top ledge of curb.

## **OPTIONS**

- Constructed of .063" aluminum or 304 stainless steel.
- Interior metal liner.
- Heights of 8, 14, 16, 18, 20, 24", or any special height.
- Damper shelf standard or custom size opening.
- Wide flange (6" or 8" wide).
- Protective or decorative coatings.
- Heavy-gage construction.

| SPECIFICATIONS AND DIMENSIONS |       |       |   |   |   |   |   |         |  |
|-------------------------------|-------|-------|---|---|---|---|---|---------|--|
| REFERENCE                     | QUAN. | MAT'L | L | W | N | Μ | Н | OPTIONS |  |
|                               |       |       |   |   |   |   |   |         |  |
|                               |       |       |   |   |   |   |   |         |  |
|                               |       |       |   |   |   |   |   |         |  |
|                               |       |       |   |   |   |   |   |         |  |
|                               |       |       |   |   |   |   |   |         |  |
|                               |       |       |   |   |   |   |   |         |  |
|                               |       |       |   |   |   |   |   |         |  |