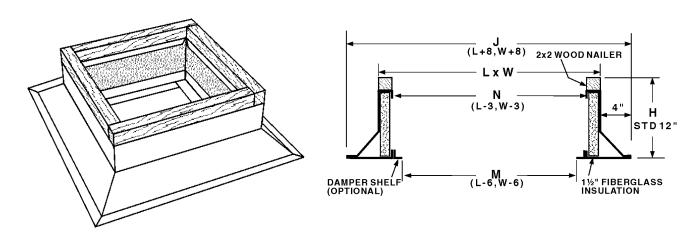

## STANDARD FEATURES

Constructed of 18 ga. galv. steel with continuous welded seams and integral base plate for water tightness and extra strength.

Large 3" built-in 45° cant to accommodate roofing to top of curb. Welded corners have beveled cants for better lay of roofing at corners.

2 x 2 treated wood nailer secured to top ledge of curb.

Lined with 11/2" fiberglass fire proof sound attenuating thermal insulation.